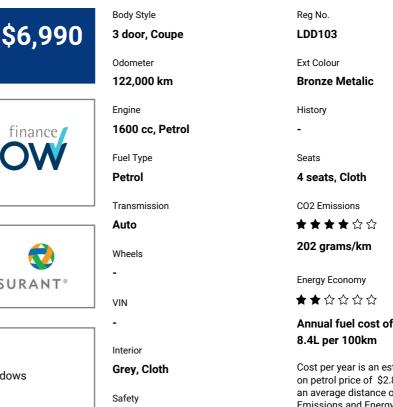

## 2008 BMW Mini Cooper 1.6 Auto

Based on 2024 VSRR rating

Annual fuel cost of \$3,290

Cost per year is an estimate based on petrol price of \$2.80 per litre and an average distance of 14000 km. **Emissions and Energy Economy** figures standardised to 3P WLTP.